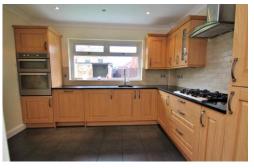

#### **Property Description:**

Clarke Munro welcome for sale this 3 bedroom end terrace house which can be sold with or without the current tenant and would suit a range of buyers from investors to first time buyers. Improved with Upvc double glazing, gas central heating with Combi boiler, The living space comprises: Entrance hall, Dual aspect Lounge, Kitchen with a range of matching wall and base units, a dining area. The first floor offers 3 bedrooms along with the family bathroom/WC. Externally are front and rear gardens. Viewing is highly recommended.