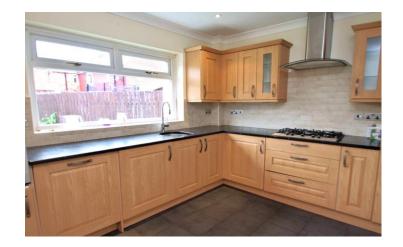

#### **Property Description:**

Clarke Munro welcome for sale this 3 bedroom end terrace house which can be sold with or without the current tenant and would suit a range of buyers from investors to first time buyers. Improved with Upvc double glazing, gas central heating with Combi boiler, The living space comprises: Entrance hall, Dual aspect Lounge, Kitchen with a range of matching wall and base units, a dining area. The first floor offers 3 bedrooms along with the family bathroom/WC. Externally are front and rear gardens. Viewing is highly recommended.