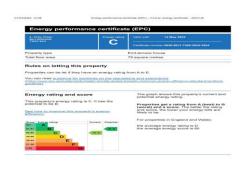

#### **Energy Performance Certificate**

The energy efficiency rating is a measure of the overall efficiency of a home. The higher the rating the more energy efficient the home is and the lower the fuel bills will be.